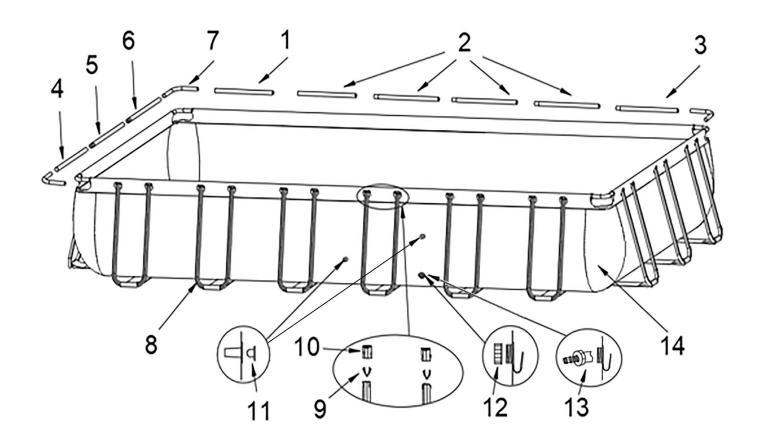

## Parts Information:

Dellonda 25ft Deluxe Steel Frame Swimming Pool, Rectangular with Step Ladder, Pool and Ground Covers and Filter Sand Pump

**Model No: DL151** 

| Item | Part No. | Description        |
|------|----------|--------------------|
| 1    | DL10192  | Horizontal Beam A  |
| 2    | DL10193  | Horizontal Beam B  |
| 3    | DL10194  | Horizontal Beam C  |
| 4    | DL10200  | Horizontal Beam A  |
| 5    | DL10201  | Horizontal Beam B  |
| 6    | DL10202  | Horizontal Beam C  |
| 7    | DL10203  | L-Tube             |
| 8    | DL10196  | U-Tube             |
| 9    | DL10044  | Plastic Spring Pin |

| Item | Part No. | Description              |
|------|----------|--------------------------|
| 10   | DL10045  | U-Tube Joint             |
| 11   | DL10057  | Stopper                  |
| 12   | DL10204  | Drainage Valve Cover     |
| 13   | DL10205  | Drainage Valve Connector |
| 14   | DL10206  | Pool Liner               |
|      | DL10198  | Filter Pump (See Page 2) |
|      | DL10199  | Pool Ladder (Not Shown)  |
|      | DL10207  | Hose 1.5m (Not Shown)    |