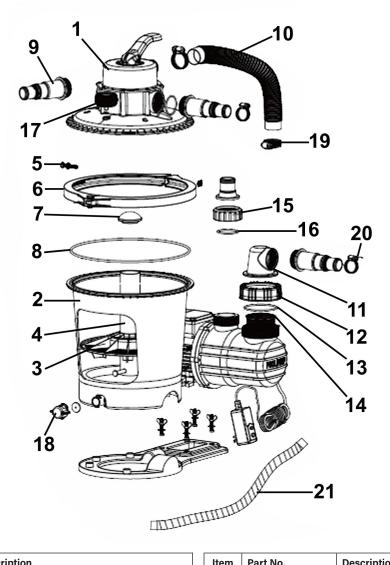

## Parts Information:

Dellonda 25ft Deluxe Steel Frame Swimming Pool, Rectangular with Step Ladder, Pool and Ground Covers and Filter Sand Pump

**Model No: DL151** 

**Filter Pump Parts** 

| Item | Part No. | Description                             |
|------|----------|-----------------------------------------|
| 1    | DL10224  | Control Valve Assembly                  |
| 2    | DL10225  | Filter Body                             |
| 3    | DL10226  | Water Distributor                       |
| 4    | DL10227  | Injector (with one latch)               |
| 5    | DL10228  | Nut & Bolt                              |
| 6    | DL10229  | Clamp (inc part 5)                      |
| 7    | DL10230  | Central Tube Cap                        |
| 8    | DL10231  | Upper Lid Seal                          |
| 9    | DL10232  | Transparent Connecting Tube (inc seals) |
| 10   | DL10233  | Connecting Tube 38mm                    |
| 11   | DL10234  | Water Inlet Connector                   |

| Item | Part No. | Description                 |
|------|----------|-----------------------------|
| 12   | DL10235  | Water Inlet Nut             |
| 13   | DL10236  | Seal                        |
| 14   | DL10237  | Filter                      |
| 15   | DL10238  | Water Outlet Nut            |
| 16   | DL10239  | Seal                        |
| 17   | DL10240  | Pressure Gauge              |
| 18   | DL10241  | Drain Cap                   |
| 19   | DL10242  | Hose Clamp                  |
| 20   | DL10243  | Hose Clamp                  |
| 21   | DL10060  | Hose dia 3.2cm (All models) |